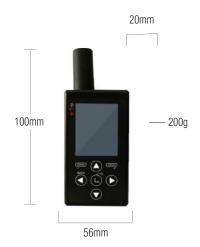

## **PACKMASTER LO-PRO II SPECIFICATIONS**

Dimensions: Weight: Operating Temperature: Battery life:

Operating temperature range:

100mm x 56mm x 20 mm
200g
-20°C to +55°C BATTERY LIFE
4 days (at 15-minute position reporting).
USB Interface (Used to charge battery).
-40°F to +180°F (-40°C to +85°C)