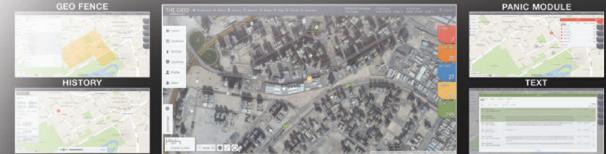

# **PANIC ALARM**

Visual and audible notifications of the panic alarm are automatically forwarded by SMS and e-mail to nominated recipients.

## **TEXT MESSAGING**

The PackMaster Lo-Pro II provides 2-way text messaging between the device and the tracking platform. Free text and predefined canned messages are supported.