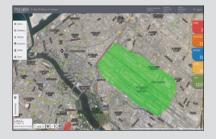

## **MONITORING PLATFORM**

The PackMaster Lo-Pro II is combined with Track24's monitoring and incident alert platform to enable organisations to view and communicate with their personnel and assets on a common operating picture.

#### MONITORING PLATFORM