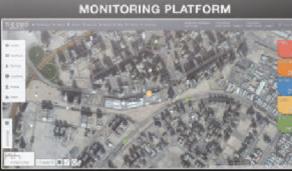

### MONITORING PLATFORM

The Whisper is combined with Track24's monitoring and incident alert platform to enable organisations to view and communicate with their personnel and assets on a common operating picture.

Waypoint marking and 'check-in' messages are supported, all controlled

ڻ ٺ

through the colour LCD screen.

When the panic button is pushed, audible and visual alerts appear on the monitoring platform. Notification of the alarm is also automatically forwarded by SMS and e-mail to nominated recipients.