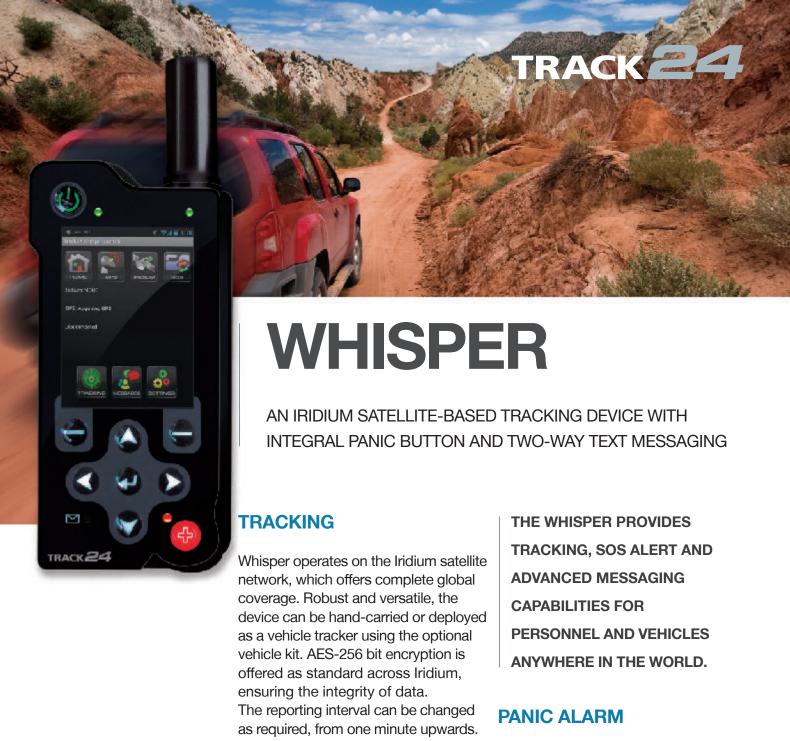

## WHISPER SPECIFICATIONS

Dimensions:

Weight:

Operating Temperature:

Ingress Protection:

Battery Life:

H135mm x W61mm x D35 mm

300a

-20°C to +55°C

**IP67** 

Impressive battery life allows for over 8 days' continuous operation (at 15-minute position reporting)