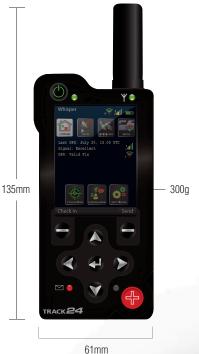

### MONITORING PLATFORM

The Whisper is combined with Track24's monitoring and incident alert platform to enable organisations to view and communicate with their personnel and assets on a common operating picture.