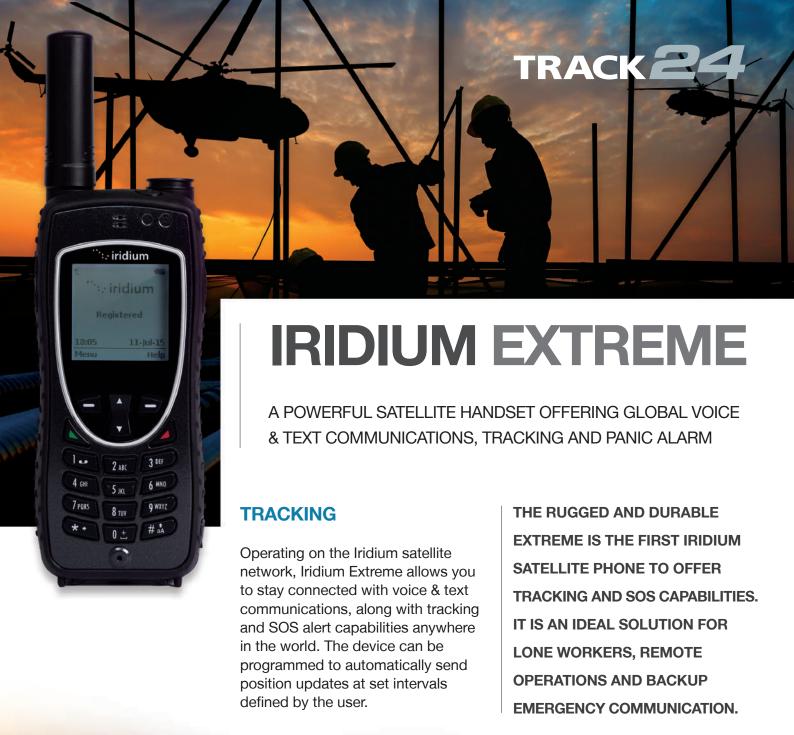

### **PANIC ALARM**

When the Panic Alarm button is pushed, the Iridium Extreme immediately performs these three emergency functions:

**PANIC ALERTS** – SOS messages with updated position are sent at set intervals, triggering audible and visual alerts to predefined individuals.

### **EMERGENCY TEXT ALERT -**

The Iridium Extreme can be preprogrammed to send an emergency SMS alert to up to 3 recipients.

**EMERGENCY CALL** – An automatic call to one pre-defined emergency contact is made.

#### MONITORING PLATFORM

The Iridium Extreme is combined with Track24's monitoring and incident alert platform to enable organisations to view and communicate with their personnel and assets on a common operating picture.