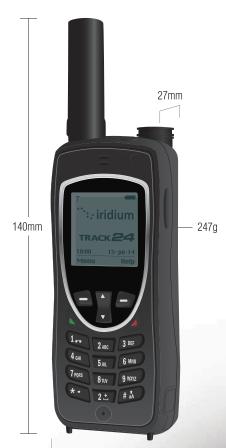

# **IRIDIUM EXTREME SPECIFICATIONS**

Dimensions: H140mm x W60mm x D27mm

Weight:

247g IP65

Ingress Protection & Durability:

Military-grade 810F durability

Battery Life:

Standby time: Up to 30 hours

Talk time: Up to 4 hours

60mm