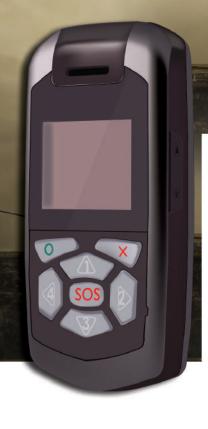

# **GT300**

THE GT300 IS TRACK24'S POWERFUL TRACKING SOLUTION FOR STAFF WORKING WITHIN CELLULAR COVERAGE. ITS COMPACT FORM, RUGGEDNESS AND SOS ALERT FEATURES MAKE IT PERFECTLY SUITED TO EQUIPPING LONE WORKERS, TRAVELLERS, EXPATS AND THEIR DEPENDANTS

# SAFETY PHONE

The GT300 can be used as a simple telephone. The device will store up to 20 numbers in its address book and has 4 easily accessible speed dial buttons.

#### **DISCREET SIZE**

The GT300's small size and simplicity makes the device unobtrusive and easy to conceal.