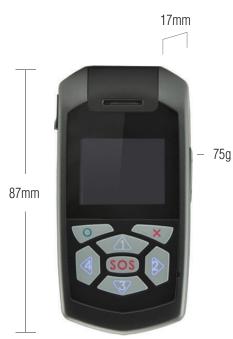

## **GT300** SPECIFICATIONS

Dimensions: Weight: Operating Temperature: Battery life:

Voltage: Display: 87mm x 44.5mm x 17mm 75g -20C - +55C Li-Polymer 850 mAh, Standby Time: 190hrs, 5 min reporting: 110hrs, 10 min reporting: 125hrs. 5V DC 128 x 96, 1.3" white OLED display